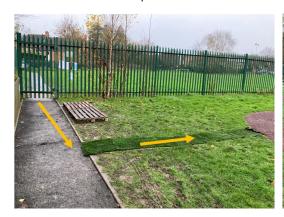

We also recognise that the path from the gate is quite thin and difficult to pass on whilst remaining socially distant. Thank you to those of you who see someone coming and step aside to allow pushchairs through the gate. Most of you for a while now have been using the daily mile track when arriving and the path when leaving. We would like to ask that everyone do this and have put down a temporary link between the path and the track in the form of some artificial grass to prevent getting muddy and possibly slipping (We are awaiting a visit from a contractor to discuss other possible options). Please see the pictures below which should help to understand the new system.