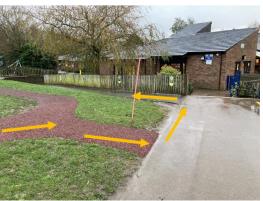

We also recognise that the path from the gate is quite thin and difficult to pass on whilst remaining socially distant. Thank you to those of you who see someone coming and step aside to allow pushchairs through the gate. Most of you for a while now have been using the daily mile track when arriving and the path when leaving. We would like to ask that everyone do this and have put down a temporary link between the path and the track in the form of some artificial grass to prevent getting muddy and possibly slipping (We are awaiting a visit from a contractor to discuss other possible options). Please see the pictures below which should help to understand the new system.